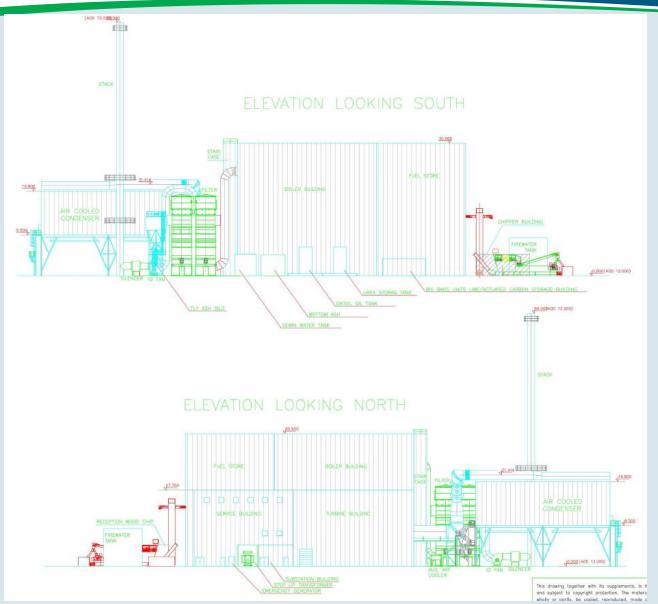

Plan 7B: Layout Plan

Application Number: 12/00516/FUL

Plan 7C: Proposed Elevations (I)

Application Number: 12/00516/FUL

Plan 7D: Proposed Elevations (2)

## **Development Control Committee**

Application Number: 12/00516/FUL

Plan 7E: Proposed Elevations (3 – Wheel Wash)

Application Number: 12/00516/FUL

Plan 7F: Aerial Photograph