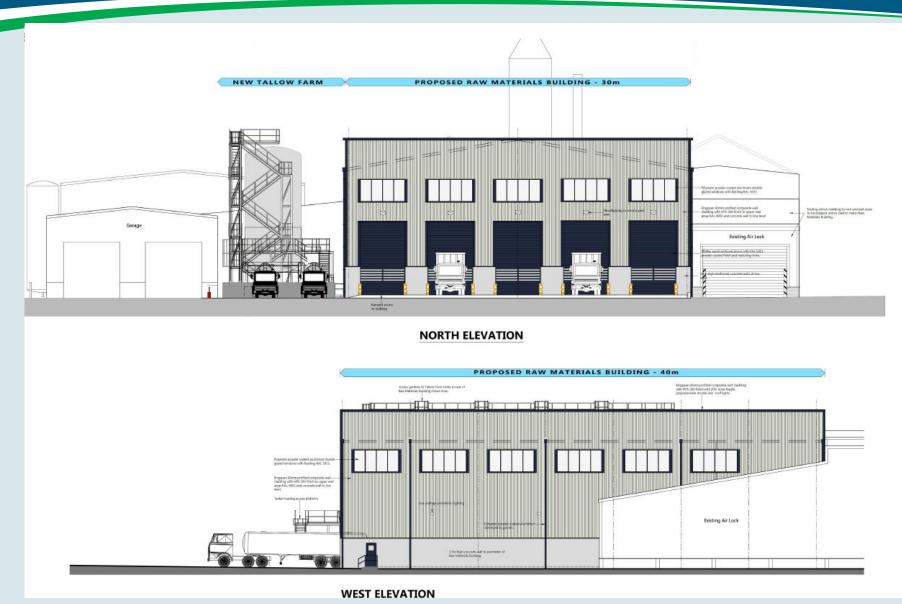

Plan 7B: Layout Plan

Application Number: 12/00516/FUL

Plan 7C: Proposed Elevations (I)

Application Number: 12/00516/FUL

Plan 7D: Proposed Elevations (2)

## **Development Control Committee**

Application Number: 12/00516/FUL

Plan 7E: Proposed Elevations (3 – Wheel Wash)

Application Number: 12/00516/FUL

Plan 7F: Aerial Photograph